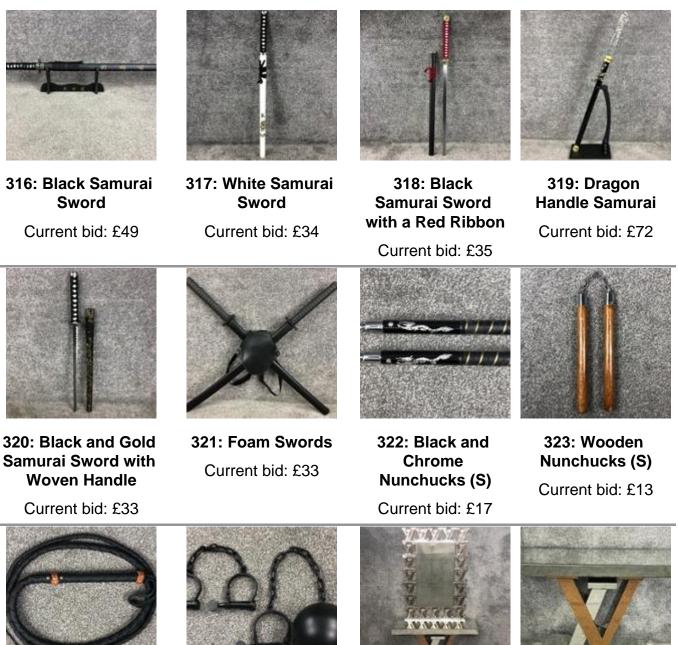

291: Silver Gladiator Helmet (NO)

324: Leather Whip (WJ) Current bid: £23

325: Ball & Chain and Handuffs

Current bid: £28

326: Mirrored **Console Table** (WGC) Current bid: £340

327: Contemporary **Console Table** (WOJ)