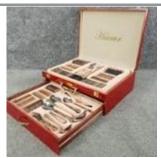

607: Modern Shaggy Pile Cream, Beige and Brown Rug Current bid: £18

608: Modern Shaggy Pile Cream, Beige and Brown Rug Current bid: £18

609: Harrier Vienna **Cutlery Set** 

Current bid: £70

610: Harrier Vienna **Cutlery Set** 

Current bid: £71

611: Harrier Vienna **Cutlery Set** 

Current bid: £73

612: Harrier Vienna Cutlery Set

613: Harrier Vienna **Cutlery Set** 

Current bid: £75

617: Harrier Vienna **Cutlery Set** 

Current bid: £74