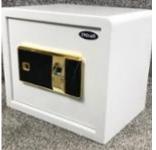

Current bid: £43

543: Super Shredder Action Figure (RO) \*\*

**544: Small Safe** Current bid: £74

**545: Small Safe** Current bid: £74

549: Small Safe Current bid: £75

**553: Small Safe** Current bid: £74

546: Small Safe Current bid: £75