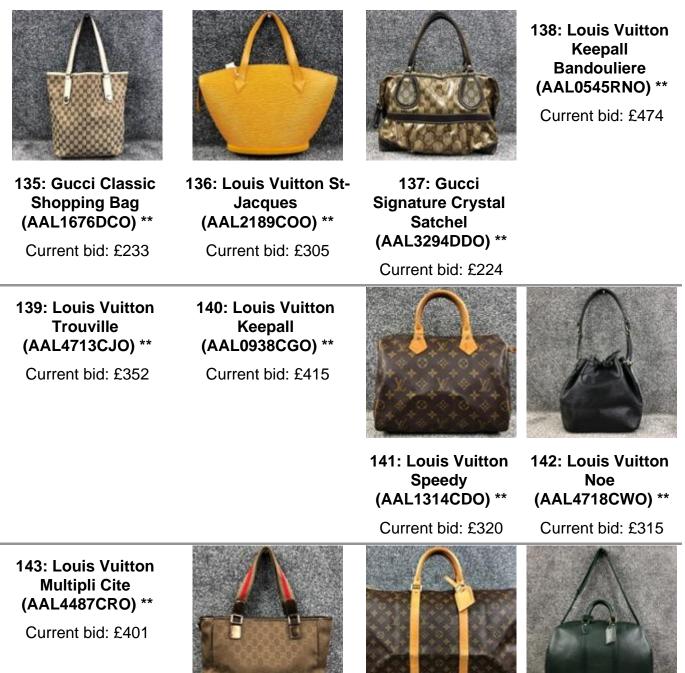

| 85: Gents Longines<br>Avigation Watch<br>Current bid: £650          | 86: Ladies Dior Watch<br>Current bid: £840                              | 87: Ladies Dior<br>Baby D Watch<br>Current bid: £350                       | 88: Gents Tag<br>Heuer Aquaracer<br>Watch<br>Current bid: £1045           |
|---------------------------------------------------------------------|-------------------------------------------------------------------------|----------------------------------------------------------------------------|---------------------------------------------------------------------------|
| 89: Gents Tag Heuer<br>Carrera Watch<br>Current bid: £1865          | 90: Gents Tag Heuer<br>Monaco Watch<br>Current bid: £4725               | 91: Ladies Tag<br>Heuer Aquaracer<br>Watch<br>Current bid: £955            | <b>92: Gents Omega<br/>Seamaster Watch</b><br>Current bid: £2675          |
| 93: Gents Omega<br>Speedmaster Watch<br>Current bid: £3100          | 94: Gents Omega<br>Constellation Watch<br>Current bid: £1445            | 95: Gents Omega<br>Seamaster Watch<br>Current bid: £980                    | 96: Ladies Omega<br>De Ville Watch<br>Current bid: £1650                  |
| 97: Gents Cartier<br>Tank Americaine<br>Watch<br>Current bid: £3220 | 98: Midi Cartier Tank<br>Francaise Watch<br>Current bid: £2880          | 99: Ladies Cartier<br>Chronoscaph 21<br>Watch<br>Current bid: £2380        | <b>100: Ladies Cartier</b><br><b>Panthere Watch</b><br>Current bid: £2790 |
| <b>101: Ladies Tank<br/>Francaise Watch</b><br>Current bid: £2685   | 120: Louis Vuitton<br>Neverfull<br>(AAL3475SJO) **<br>Current bid: £775 | 121: Chanel Tassel<br>Camera Bag<br>(AAL0348WSJO) **<br>Current bid: £1651 | 122: Louis Vuitton<br>Speedy<br>(AAL4173COO) **<br>Current bid: £350      |