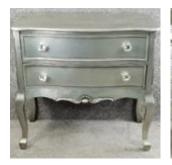

**413: French Style Chest of Drawers** Current bid: £127

4.8

414: Large Chest of Drawers

Current bid: £145

415: 15 Bulb Hollywood Mirror - A Current bid: £164

416: 15 Bulb Hollywood Mirror - B Current bid: £163