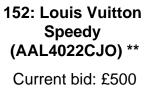

Current bid: £353

149: Louis Vuitton Deauville (AAL4992CSO) \*\* Current bid: £362

150: Gucci Pelham (AAK2537DGO) \*\* Current bid: £283

151: Louis Vuitton Neverfull (AAL2426JXO) \*\*

Current bid: £594

155: Oil Painting by the Artist Tuhal titled Amy Winehouse (CWO)