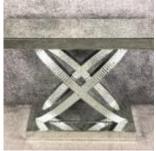

328: Contemporary Wall Mirror (NC) Current bid: £135

329: Three Piece Mirrored Dressing Table (WRJ) Current bid: £195

330: Mirror and Trapped Diamanté Console (WCJ) Current bid: £190

331: Mirror and Diamanté Cross Centred Console (WDX)