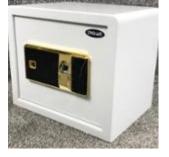

Current bid: £43

543: Super Shredder Action Figure (RO) \*\*

**544: Small Safe** Current bid: £74

**545: Small Safe** Current bid: £74

549: Small Safe Current bid: £75

**553: Small Safe** Current bid: £74

546: Small Safe Current bid: £75