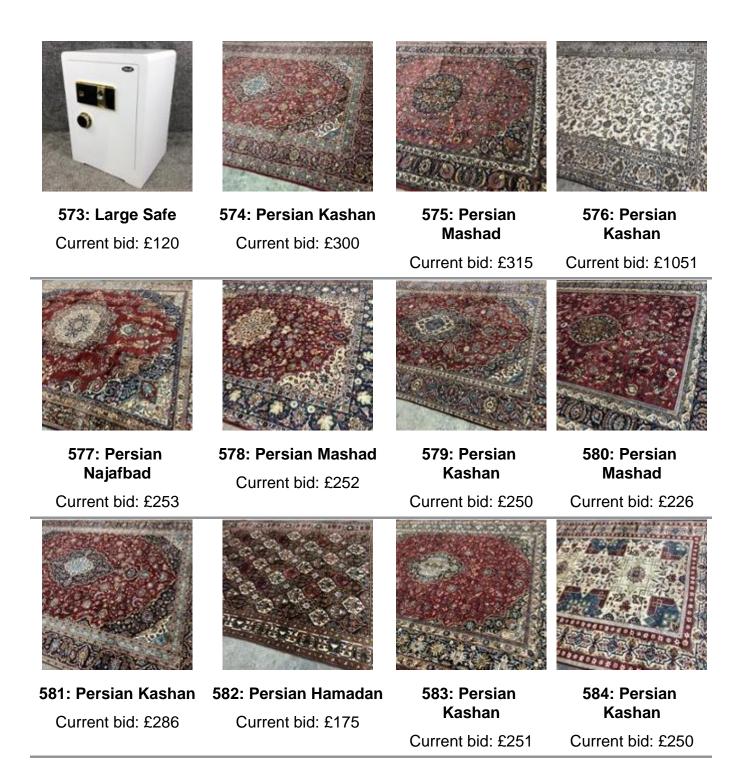

-Vintage Toys & Comic Books-

-Persian Carpets & Rugs / Gold Plated Cutlery Suites-

| 1: Diamond Solitaire<br>Ring 1.52ct<br>Current bid: £3760 | 2: Diamond Solitaire<br>Ring 1.35ct<br>Current bid: £3450 | 3: **Diamond Heart-<br>Cut Solitaire Ring<br>1.02ct<br>Current bid: £1495 | <b>4: **Diamond<br/>Solitaire Ring 1.00<br/>ct</b><br>Current bid: £1635 |
|-----------------------------------------------------------|-----------------------------------------------------------|---------------------------------------------------------------------------|--------------------------------------------------------------------------|
| 5: Diamond Princess-<br>Cut Solitaire Ring<br>0.42ct      | 6: Diamond Princess-<br>Cut Solitaire Ring 1.23<br>ct     | 7: Diamond<br>Solitaire Ring 1.03<br>ct                                   | 8: Diamond<br>Princess-Cut<br>Solitaire Ring 0.55                        |
| Current bid: £650                                         | Current bid: £3275                                        | Current bid: £1905                                                        | <b>ct</b><br>Current bid: £745                                           |
| 9: **Diamond<br>Solitaire Ring 0.50ct                     | 10: Diamond Solitaire<br>Ring 1.01ct                      | 11: Diamond Oval-<br>Cut Cluster Ring<br>1.38ct                           | 12: Diamond<br>Cluster Ring 2.02ct                                       |
| Current bid: £690                                         | Current bid: £1940                                        | Current bid: £3270                                                        | Current bid: £1340                                                       |
| 13: Diamond<br>Brilliant-Shaped<br>Cluster Ring 0.87ct    | 14: Diamond Cluster<br>Ring 2.00ct                        | 15: Diamond<br>Cluster Ring 2.00ct                                        | 16: Diamond<br>Cluster Ring 0.80ct                                       |
| Current bid: £1165                                        | Current bid: £2270                                        | Current bid: £2520                                                        | Current bid: £755                                                        |
| 17: Diamond Five<br>Stone Eternity Ring                   | 18: Diamond Brilliant-<br>Shaped Cluster Ring             | 19: Diamond<br>Brilliant-Shaped                                           | 20: **Diamond<br>Cluster Ring 0.75ct                                     |
| <b>0.75ct</b><br>Current bid: £1000                       | <b>0.71ct</b><br>Current bid: £855                        | Cluster Ring 0.92ct<br>Current bid: £1960                                 | Current bid: £1345                                                       |