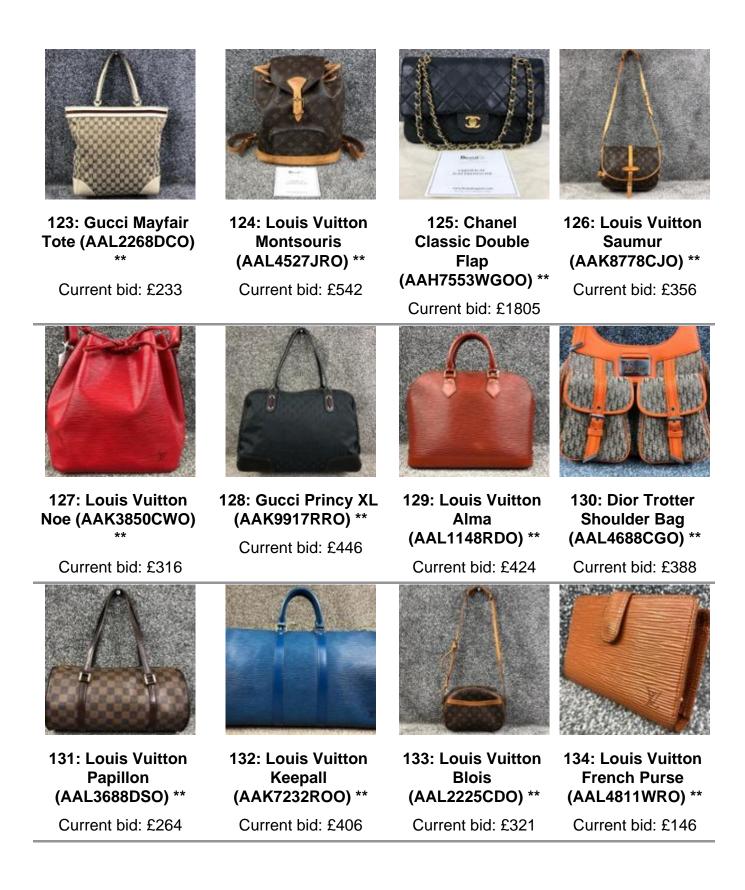

-Vintage Toys & Comic Books-

-Persian Carpets & Rugs / Gold Plated Cutlery Suites-

| 1: Diamond Solitaire<br>Ring 1.52ct<br>Current bid: £3760 | 2: Diamond Solitaire<br>Ring 1.35ct<br>Current bid: £3450 | 3: **Diamond Heart-<br>Cut Solitaire Ring<br>1.02ct<br>Current bid: £1495 | <b>4: **Diamond<br/>Solitaire Ring 1.00<br/>ct</b><br>Current bid: £1635 |
|-----------------------------------------------------------|-----------------------------------------------------------|---------------------------------------------------------------------------|--------------------------------------------------------------------------|
| 5: Diamond Princess-<br>Cut Solitaire Ring<br>0.42ct      | 6: Diamond Princess-<br>Cut Solitaire Ring 1.23<br>ct     | 7: Diamond<br>Solitaire Ring 1.03<br>ct                                   | 8: Diamond<br>Princess-Cut<br>Solitaire Ring 0.55                        |
| Current bid: £650                                         | Current bid: £3275                                        | Current bid: £1905                                                        | <b>ct</b><br>Current bid: £745                                           |
| 9: **Diamond<br>Solitaire Ring 0.50ct                     | 10: Diamond Solitaire<br>Ring 1.01ct                      | 11: Diamond Oval-<br>Cut Cluster Ring<br>1.38ct                           | 12: Diamond<br>Cluster Ring 2.02ct                                       |
| Current bid: £690                                         | Current bid: £1940                                        | Current bid: £3270                                                        | Current bid: £1340                                                       |
| 13: Diamond<br>Brilliant-Shaped<br>Cluster Ring 0.87ct    | 14: Diamond Cluster<br>Ring 2.00ct                        | 15: Diamond<br>Cluster Ring 2.00ct                                        | 16: Diamond<br>Cluster Ring 0.80ct                                       |
| Current bid: £1165                                        | Current bid: £2270                                        | Current bid: £2520                                                        | Current bid: £755                                                        |
| 17: Diamond Five<br>Stone Eternity Ring                   | 18: Diamond Brilliant-<br>Shaped Cluster Ring             | 19: Diamond<br>Brilliant-Shaped                                           | 20: **Diamond<br>Cluster Ring 0.75ct                                     |
| <b>0.75ct</b><br>Current bid: £1000                       | <b>0.71ct</b><br>Current bid: £855                        | Cluster Ring 0.92ct<br>Current bid: £1960                                 | Current bid: £1345                                                       |