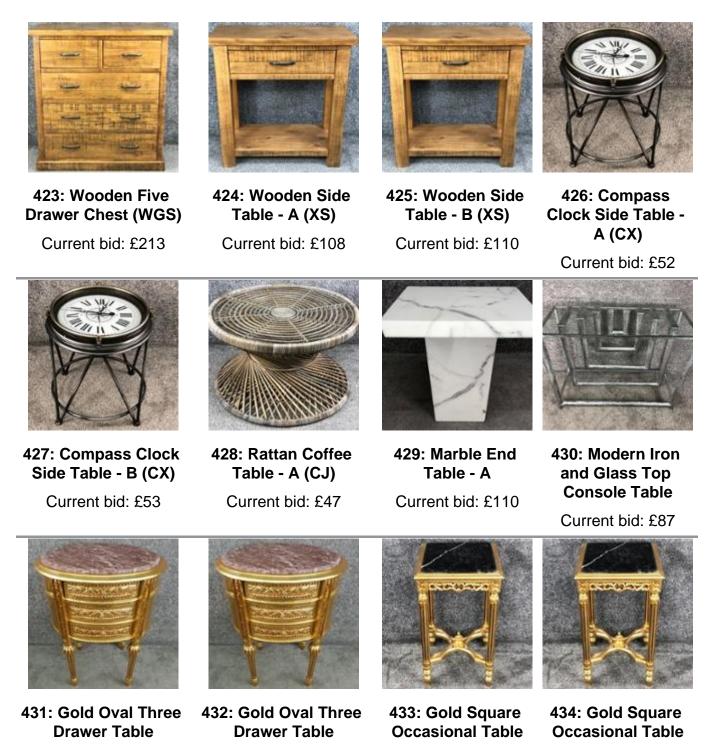

342: Mirrored and Trapped Diamanté Side Table (GD)

343: Mirrored and Crushed Diamanté Dressing Table (DDO)

344: Circular Centered Console (NJ)

Current bid: £120

345: Round Side Table - A Current bid: £39

346: Round Side Table - B

Current bid: £41

347: Circular Centered Side Table - A (RJ)

Current bid: £65

348: Circular Centered Side Table - B (RJ)

Current bid: £67

349: Contemporary Mirrored Console Table

Current bid: £114

350: Three Tier Twisted Side Table - A (RG)