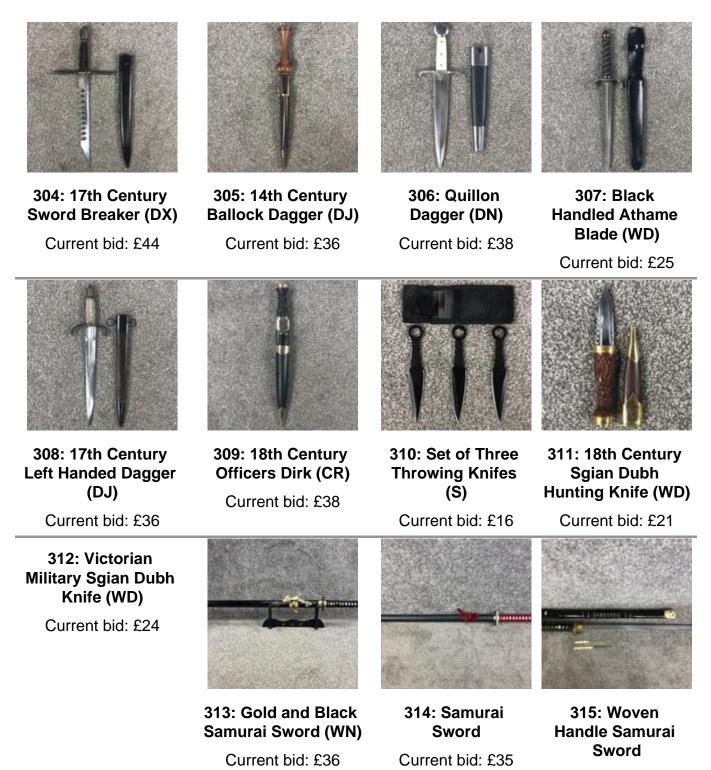

Current bid: £44

Page 14 of 45

Current bid: £54

283: Highland Basket Hilt Sword (CJ)

Current bid: £48

284: Viking Broadsword (CN) Current bid: £56

285: English Civil War Tuck Sword (RO) Current bid: £58

286: Swept Hilt Rapier Sword (RO)

291: Silver Gladiator Helmet (NO)

324: Leather Whip (WJ) Current bid: £23

325: Ball & Chain and Handuffs

Current bid: £28

326: Mirrored **Console Table** (WGC) Current bid: £340

327: Contemporary **Console Table** (WOJ)