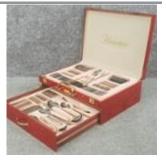

607: Modern Shaggy Pile Cream, Beige and Brown Rug Current bid: £18

608: Modern Shaggy Pile Cream, Beige and Brown Rug Current bid: £18

609: Harrier Vienna **Cutlery Set** 

Current bid: £70

610: Harrier Vienna **Cutlery Set** 

Current bid: £71

611: Harrier Vienna **Cutlery Set** 

Current bid: £73

612: Harrier Vienna Cutlery Set

613: Harrier Vienna **Cutlery Set** 

Current bid: £75

617: Harrier Vienna **Cutlery Set** 

Current bid: £74