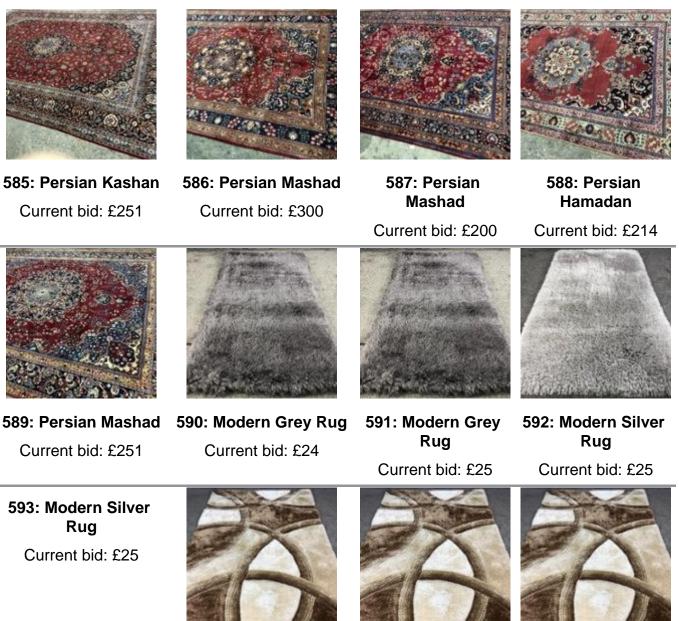

563: Large Safe

**567: Large Safe** Current bid: £120

**571: Large Safe** Current bid: £120

**568: Large Safe** Current bid: £118

**572: Large Safe** Current bid: £124

594: Modern Shaggy Pile Cream and Brown Rug Current bid: £19 595: Modern Shaggy Pile Cream and Brown Rug Current bid: £19