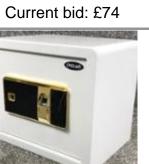

Current bid: £43

543: Super Shredder Action Figure (RO) \*\*

**544: Small Safe** Current bid: £74

**545: Small Safe** Current bid: £74

549: Small Safe Current bid: £75

**553: Small Safe** Current bid: £74

546: Small Safe Current bid: £75