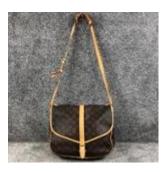

-Vintage Toys & Comic Books-

-Persian Carpets & Rugs / Gold Plated Cutlery Suites-

| 1: Diamond Solitaire<br>Ring 1.52ct<br>Current bid: £3760 | 2: Diamond Solitaire<br>Ring 1.35ct<br>Current bid: £3450 | 3: **Diamond Heart-<br>Cut Solitaire Ring<br>1.02ct<br>Current bid: £1495 | <b>4: **Diamond<br/>Solitaire Ring 1.00<br/>ct</b><br>Current bid: £1635 |
|-----------------------------------------------------------|-----------------------------------------------------------|---------------------------------------------------------------------------|--------------------------------------------------------------------------|
| 5: Diamond Princess-<br>Cut Solitaire Ring<br>0.42ct      | 6: Diamond Princess-<br>Cut Solitaire Ring 1.23<br>ct     | 7: Diamond<br>Solitaire Ring 1.03<br>ct                                   | 8: Diamond<br>Princess-Cut<br>Solitaire Ring 0.55                        |
| Current bid: £650                                         | Current bid: £3275                                        | Current bid: £1905                                                        | <b>ct</b><br>Current bid: £745                                           |
| 9: **Diamond<br>Solitaire Ring 0.50ct                     | 10: Diamond Solitaire<br>Ring 1.01ct                      | 11: Diamond Oval-<br>Cut Cluster Ring<br>1.38ct                           | 12: Diamond<br>Cluster Ring 2.02ct                                       |
| Current bid: £690                                         | Current bid: £1940                                        | Current bid: £3270                                                        | Current bid: £1340                                                       |
| 13: Diamond<br>Brilliant-Shaped<br>Cluster Ring 0.87ct    | 14: Diamond Cluster<br>Ring 2.00ct                        | 15: Diamond<br>Cluster Ring 2.00ct                                        | 16: Diamond<br>Cluster Ring 0.80ct                                       |
| Current bid: £1165                                        | Current bid: £2270                                        | Current bid: £2520                                                        | Current bid: £755                                                        |
| 17: Diamond Five<br>Stone Eternity Ring                   | 18: Diamond Brilliant-<br>Shaped Cluster Ring             | 19: Diamond<br>Brilliant-Shaped                                           | 20: **Diamond<br>Cluster Ring 0.75ct                                     |
| <b>0.75ct</b><br>Current bid: £1000                       | <b>0.71ct</b><br>Current bid: £855                        | Cluster Ring 0.92ct<br>Current bid: £1960                                 | Current bid: £1345                                                       |