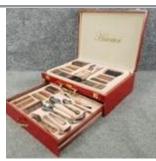

607: Modern Shaggy Pile Cream, Beige and Brown Rug Current bid: £18

608: Modern Shaggy Pile Cream, Beige and Brown Rug Current bid: £18

609: Harrier Vienna **Cutlery Set** 

Current bid: £70

610: Harrier Vienna **Cutlery Set** 

Current bid: £71

611: Harrier Vienna **Cutlery Set** 

Current bid: £73

612: Harrier Vienna Cutlery Set

613: Harrier Vienna **Cutlery Set** 

Current bid: £75

617: Harrier Vienna **Cutlery Set** 

Current bid: £74