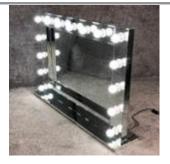

Current bid: £170

381: Mirrored and Teardrop Style Side Table - A

Current bid: £90

382: Mirrored and Teardrop Style Side Table - B

Current bid: £90

383: 9 Bulb Hollywood Mirror - A Current bid: £93

384: 9 Bulb Hollywood Mirror -B