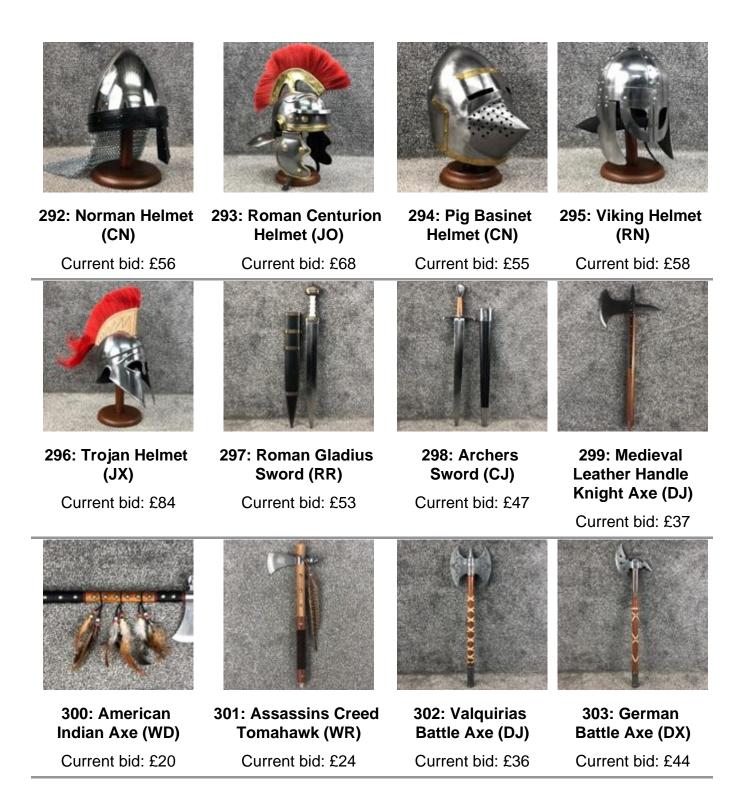

Current bid: £44

Page 14 of 45

Current bid: £54

283: Highland Basket Hilt Sword (CJ)

Current bid: £48

284: Viking Broadsword (CN) Current bid: £56

285: English Civil War Tuck Sword (RO) Current bid: £58

286: Swept Hilt Rapier Sword (RO)

Current bid: £61

287: Hand Forged CSA Shelby Staff Sword (CN)

Current bid: £56

288: The Great Helm' Helmet (CX)

Current bid: £57

289: Civel War Lobster Pot Helmet (RJ) Current bid: £63

290: Black Troy Helmet (JO) Current bid: £69

291: Silver Gladiator Helmet (NO)

324: Leather Whip (WJ) Current bid: £23

325: Ball & Chain and Handuffs

Current bid: £28

326: Mirrored **Console Table** (WGC) Current bid: £340

327: Contemporary **Console Table** (WOJ)